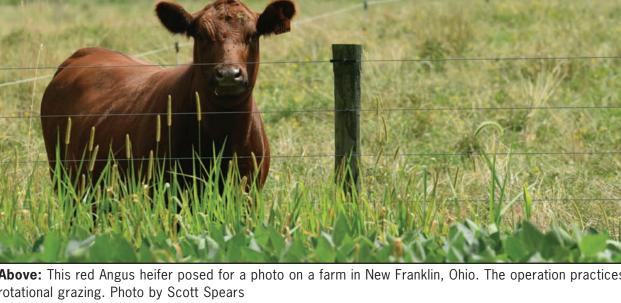

made trips to visit 4-H clubs,

Above: This red Angus heifer posed for a photo on a farm in New Franklin, Ohio. The operation practices rotational grazing. Photo by Scott Spears