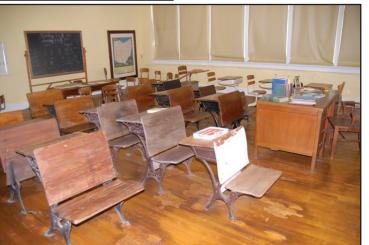

> rural farming communities. (Ohio roots on page 4)

Left: A.B. Graham was born in 1868 in Champaign County in Ohio. This is Graham at the age of 18. (photo submitted)

Below: The school desks and even the slate chalkboard have resided in the museum as they were during the days of A.B. Graham. (photo submitted)