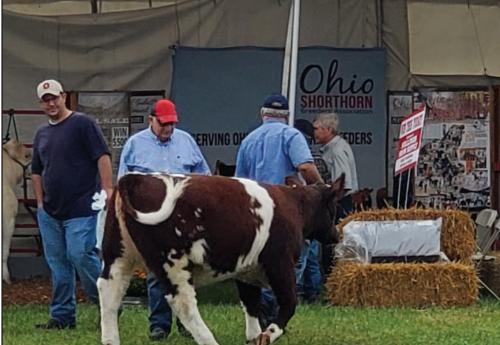

made trips to visit 4-H clubs,

Above: This red Angus heifer posed for a photo on a farm in New Franklin, Ohio. The operation practices rotational grazing. Photo by Scott Spears