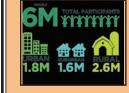

# More than 6 million students participate in 4-H whose roots are in Ohio

**By DOUG GRAVES Ohio Correspondent** 

CONOVER, Ohio -National 4-H Week is Oct. 3-9 this year. It is a time to recognize the work of both students and educators.

According to the National 4-H Council more than 6 million students participate in 4-H programs in the United Above: A.B. Graham often States. "In 4-H programs, kids and teens complete hands-on projects in areas like health, as he did this one in Greene guidance from adult mentors

# Ohio roots

FROM PAGE 1

Our network of 500,000 volunteers and 3,500 4-H professionals provide caring and supportive mentoring to all 6 million 4-H'ers, helping them grow into true leaders today and in life."